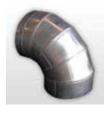

#### **Elbow Duct**

| -        |      |
|----------|------|
| Part No. | Dia. |
| 90EL12   | 12"  |
| 90EL18   | 18"  |
| 90EL24   | 24"  |
| 90EL30   | 30"  |
| 90EL36   | 36"  |
| 90EL42   | 42"  |
| 90EL48   | 48"  |
|          |      |

90 Degree

| 45 Degree |      |
|-----------|------|
| Part No.  | Dia. |
| 45EL12    | 12"  |
| 45EL18    | 18"  |
| 45EL24    | 24"  |
| 45EL30    | 30"  |
| 45EL36    | 36"  |
| 45EL42    | 42"  |
| 45EL48    | 48"  |
|           |      |