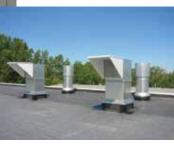

## Automatic Roof Ventilator

| Dia. |
|------|
| 12"  |
| 18"  |
| 24"  |
| 30"  |
| 36"  |
| 42"  |
| 48"  |
|      |