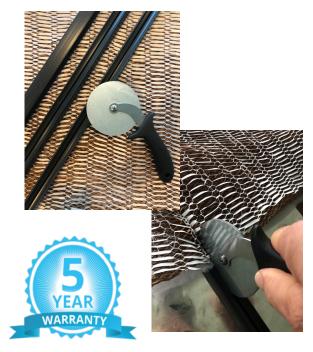

## FILTER TRACK SYSTEM

FilterLoc is RTT's new zip-to-lock filter track technology which provides a tighter seal to the booth eliminating overspray bypass into the exhaust chamber. The new track technology provides savings by allowing the utilization of roll media, reducing overall cost. This efficient system decreases overall filter change out time.

## **Features**

- FilterLoc allows the use of blanket media reducing cost
- · Quick and easy track installation
- Fast and easy filter change out reducing downtime and maintenance costs
- Changing pads to blanket ilter media reduces replacement costs.
- FilterLoc track system accommodates RTT RP Arrestor
  W-Series exhaust filtration with industry leading 5-year warranty.

FilterLoc allows RTT manufactured W-Series blanket media to be used reducing exhaust iltration costs.