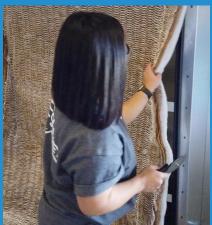

## **Simple Two-Step Installation**

- . Install FilterLoc onto spray booth.
- Roll exhaust filtration blanket media into FilterLoc track with tool provided.

Convert your booth today!