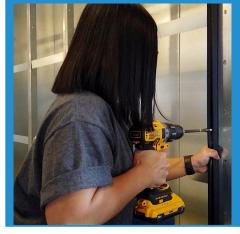

## **Simple Two-Step Installation**

- . Install FilterLoc onto spray booth.
- Roll exhaust filtration blanket media into FilterLoc track with tool provided.

Convert your booth today!